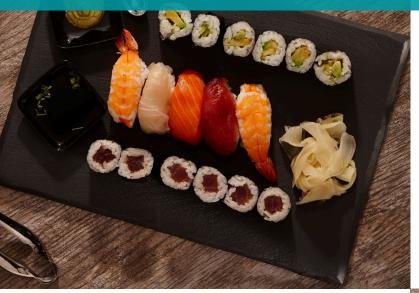

- Innovative: Etched from PP to replicate real slate at a fraction of the cost.
- Performance: Lightweight and recyclable construction makes prep, transit and service quick and easy
- Creative: Food-safe and handwashable surface can accept chalk to offer a customized presentation
- Versatile: Fitness applications includes platter, plate, charger or flight.

## **Superior Natural Style**

Skillfully etched to resemble real slate, the Slate Serving Plate offers operators a high-end, artisanal presentation at nearly a fraction of the cost of traditional slate. With superior versatility, the lightweight and conveniently disposable design makes Sabert's Slate Serving Plate the natural choice for a variety of different food applications.