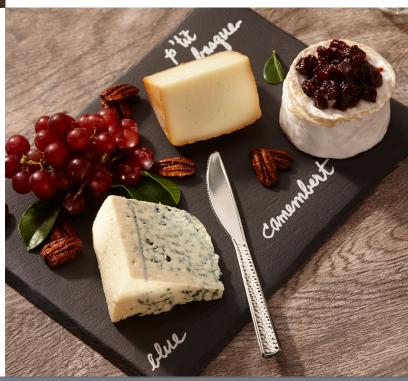

- Innovative: Etched from PP to replicate real slate at a fraction of the cost.
- Performance: Lightweight and recyclable construction makes prep, transit and service quick and easy
- Creative: Food-safe and handwashable surface can accept chalk to offer a customized presentation
- Versatile: Fitness applications includes platter, plate, charger or flight.

## **Superior Natural Style**

Skillfully etched to resemble real slate, the Slate Serving Plate offers operators a high-end, artisanal presentation at nearly a fraction of the cost of traditional slate. With superior versatility, the lightweight and conveniently disposable design makes Sabert's Slate Serving Plate the natural choice for a variety of different food applications.