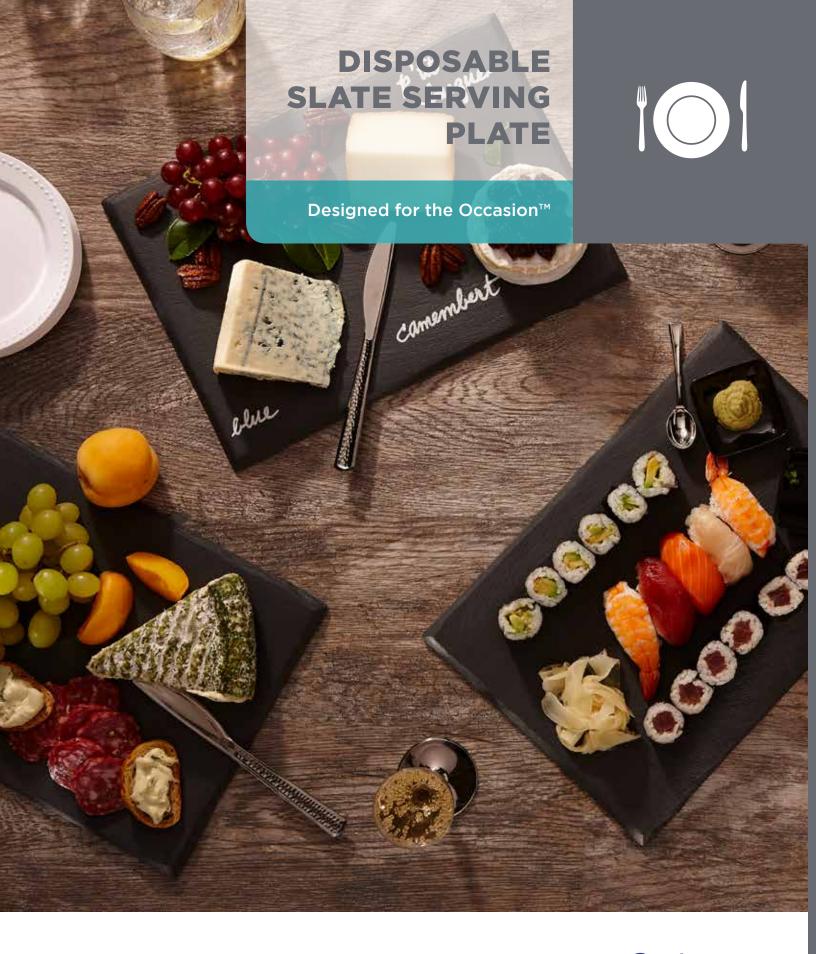

- Innovative: Etched from PP to replicate real slate at a fraction of the cost.
- Performance: Lightweight and recyclable construction makes prep, transit and service quick and easy
- Creative: Food-safe and handwashable surface can accept chalk to offer a customized presentation
- Versatile: Fitness applications includes platter, plate, charger or flight.

## **Superior Natural Style**

Skillfully etched to resemble real slate, the Slate Serving Plate offers operators a high-end, artisanal presentation at nearly a fraction of the cost of traditional slate. With superior versatility, the lightweight and conveniently disposable design makes Sabert's Slate Serving Plate the natural choice for a variety of different food applications.